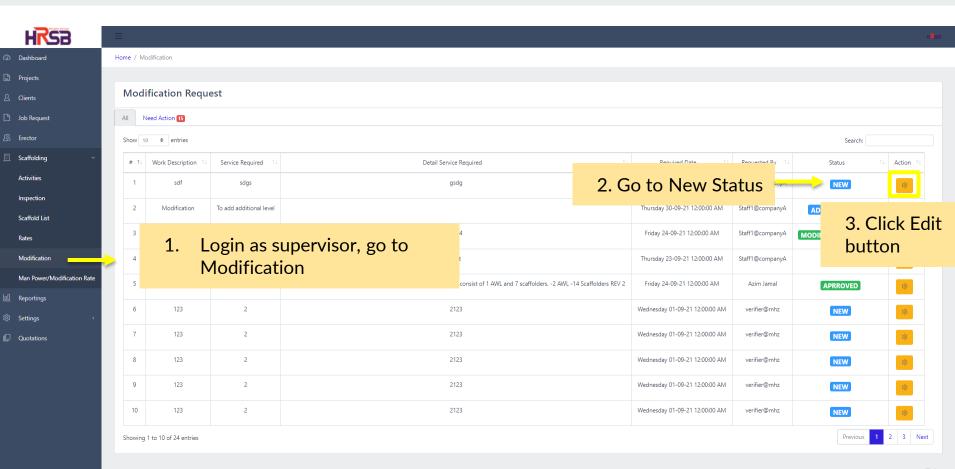

aintenance Structure . . . 49

Generating Report . . . 57



### The Process Flow



#### **HRSB Scaffolding Module Process Flow**

· Monthly



## **Registering Projects**



#### **REGISTER PROJECT**





#### **REGISTER PROJECT**





# **Registering Clients**



#### REGISTER CLIENT Method 1: Register client from projects tab





#### **REGISTER PROJECT**



#### **REGISTER PROJECT**



#### REGISTER CLIENT Method 2: Register client from client menu



#### REGISTER CLIENT Method 2: Register client from client menu



# **Job Request**







16

Actions



KRSB Scaffolding 2021































HRSB







HRSB



















HKSB

HRSB Scaffolding 2021

35























46



HRSB Scaffolding 2021



48

### **Modification & Maintenance Structure**









52







HRSB Scaffolding 2021



56

# **Generate Report**







## **Thank You**