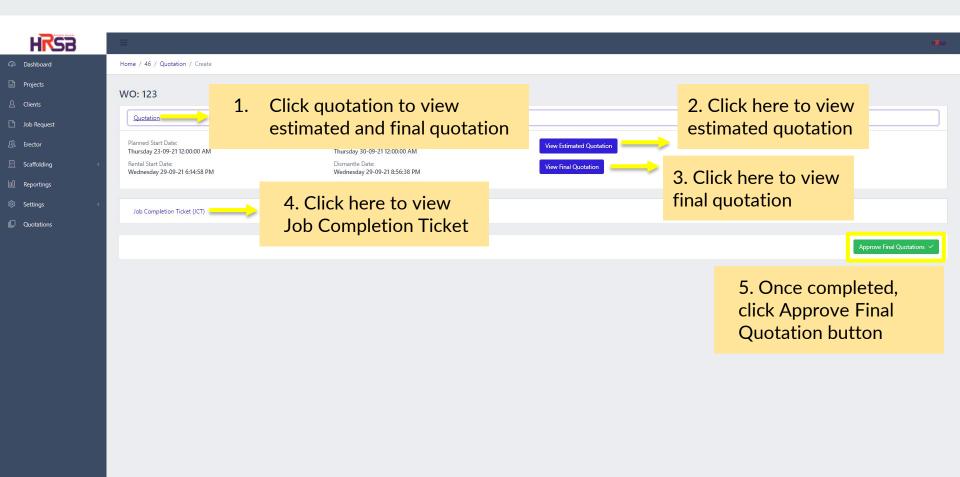

# **Job Request**

16

Actions

KRSB Scaffolding 2021

HRSB

HRSB

HKSB

HRSB Scaffolding 2021