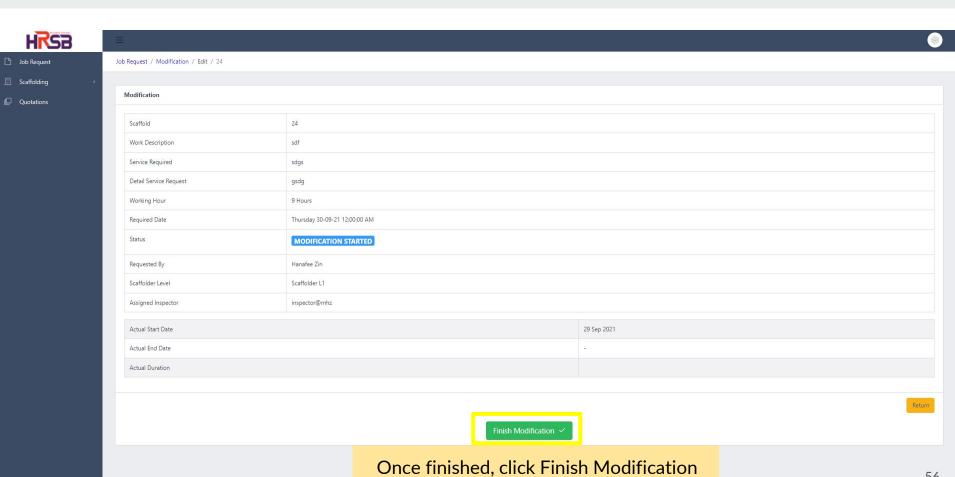

rating Report . . . 57



### The Process Flow



#### **HRSB Scaffolding Module Process Flow**

· Monthly



## **Registering Projects**



#### **REGISTER PROJECT**





#### **REGISTER PROJECT**





# **Registering Clients**



#### REGISTER CLIENT Method 1: Register client from projects tab





#### **REGISTER PROJECT**



#### **REGISTER PROJECT**



#### REGISTER CLIENT Method 2: Register client from client menu



#### REGISTER CLIENT Method 2: Register client from client menu



# **Job Request**







16

Actions



KRSB Scaffolding 2021































HRSB







HRSB



















HKSB

HRSB Scaffolding 2021

35























46



HRSB Scaffolding 2021



48

### **Modification & Maintenance Structure**









52







HRSB Scaffolding 2021



56

# **Generate Report**







## **Thank You**