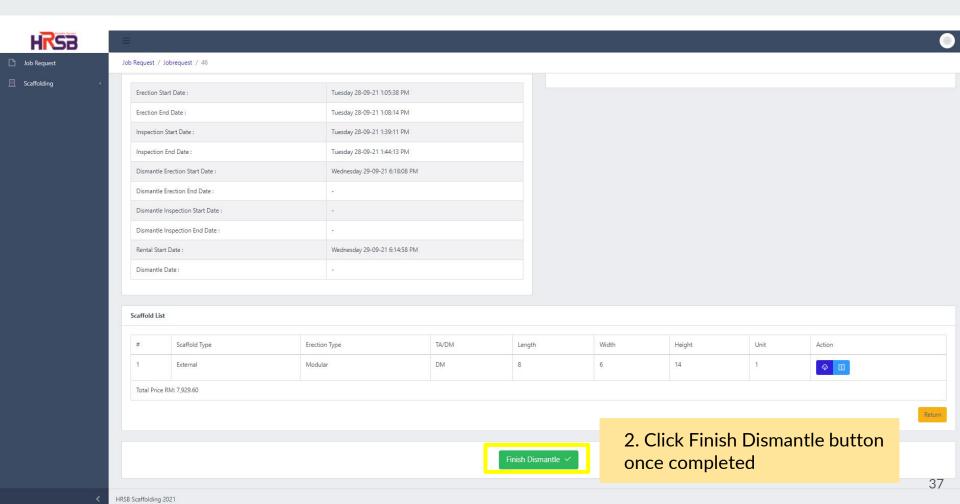

ocess Flow . . . 3

Registering Projects & Clients . . . 5

Creating Job Request . . . 14

Modification & Maintenance Structure . . . 49

Generating Report . . . 57



### The Process Flow



#### **HRSB Scaffolding Module Process Flow**

· Monthly



## **Registering Projects**



#### **REGISTER PROJECT**





#### **REGISTER PROJECT**





# **Registering Clients**



#### REGISTER CLIENT Method 1: Register client from projects tab





#### **REGISTER PROJECT**



#### **REGISTER PROJECT**



#### REGISTER CLIENT Method 2: Register client from client menu



#### REGISTER CLIENT Method 2: Register client from client menu



# **Job Request**







16

Actions



KRSB Scaffolding 2021































HRSB







HRSB



















HKSB

HRSB Scaffolding 2021

35























46



HRSB Scaffolding 2021



48

### **Modification & Maintenance Structure**









52







HRSB Scaffolding 2021



56

# **Generate Report**







## **Thank You**