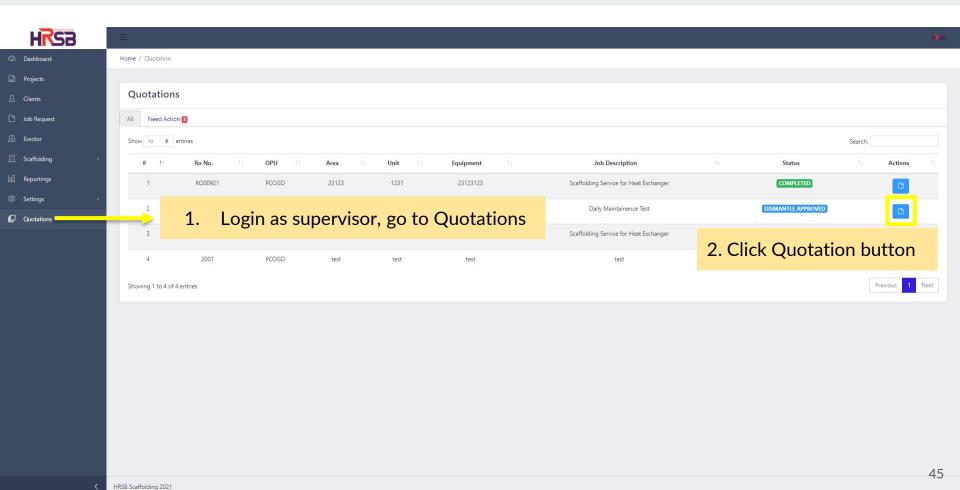

# **Job Request**

16

Actions

KRSB Scaffolding 2021

HRSB

HRSB

HKSB

HRSB Scaffolding 2021