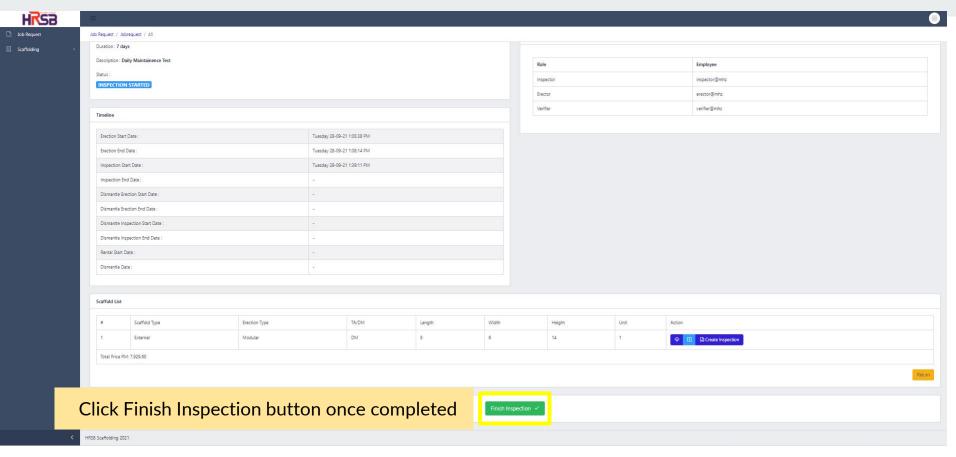

# **Job Request**

16

Actions

KRSB Scaffolding 2021

HRSB

HRSB

HKSB

HRSB Scaffolding 2021