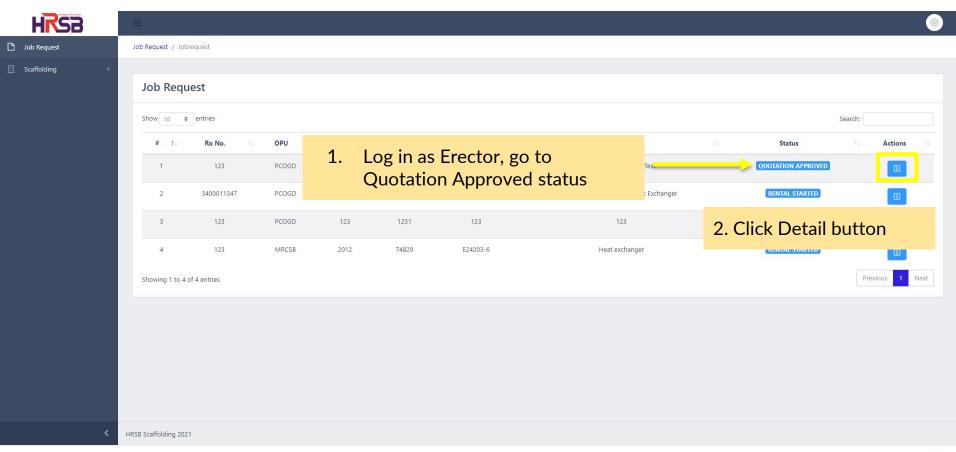

# **Job Request**

16

Actions

KRSB Scaffolding 2021

HRSB

HRSB

HKSB

HRSB Scaffolding 2021