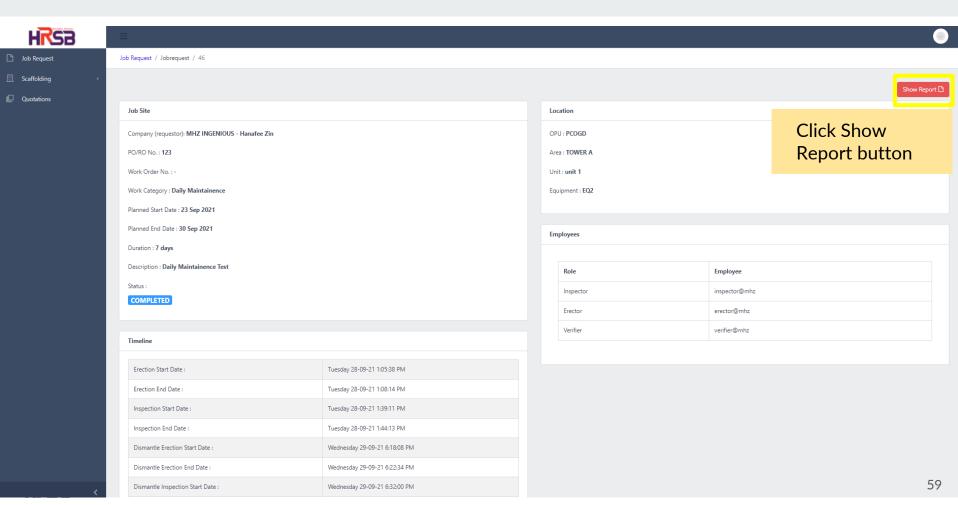

Process Flow



#### **HRSB Scaffolding Module Process Flow**

· Monthly



## **Registering Projects**



#### **REGISTER PROJECT**





#### **REGISTER PROJECT**





# **Registering Clients**



#### REGISTER CLIENT Method 1: Register client from projects tab





#### **REGISTER PROJECT**



#### **REGISTER PROJECT**



#### REGISTER CLIENT Method 2: Register client from client menu



#### REGISTER CLIENT Method 2: Register client from client menu



# **Job Request**







16

Actions



KRSB Scaffolding 2021































HRSB







HRSB



















HKSB

HRSB Scaffolding 2021

35























46



HRSB Scaffolding 2021



48

### **Modification & Maintenance Structure**









52







HRSB Scaffolding 2021



56

# **Generate Report**







## **Thank You**