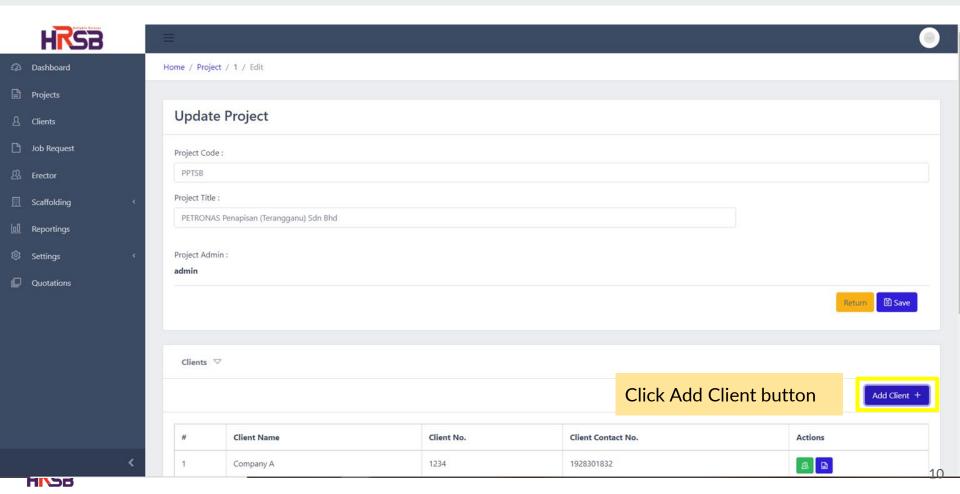

# System Guideline

**HRSB Scaffolding Module** 





### **Outline**

The Process Flow . . . 3

Registering Projects & Clients . . . 5

Creating Job Request . . . 14

Modification & Maintenance Structure . . . 49

Generating Report . . . 57



### The Process Flow



#### **HRSB Scaffolding Module Process Flow**

· Monthly



## **Registering Projects**



#### **REGISTER PROJECT**





#### **REGISTER PROJECT**





# **Registering Clients**



#### REGISTER CLIENT Method 1: Register client from projects tab





#### **REGISTER PROJECT**



#### **REGISTER PROJECT**



#### REGISTER CLIENT Method 2: Register client from client menu



#### REGISTER CLIENT Method 2: Register client from client menu



# **Job Request**







16

Actions



KRSB Scaffolding 2021































HRSB







HRSB



















HKSB

HRSB Scaffolding 2021

35























46



HRSB Scaffolding 2021



48

### **Modification & Maintenance Structure**









52







HRSB Scaffolding 2021



56

# **Generate Report**







## **Thank You**