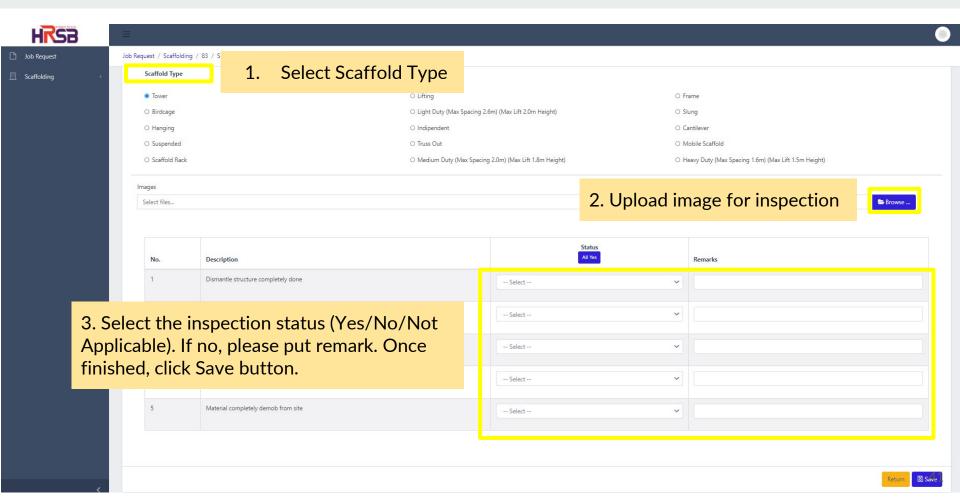

# **Job Request**

16

Actions

KRSB Scaffolding 2021

HRSB

HRSB

HKSB

HRSB Scaffolding 2021