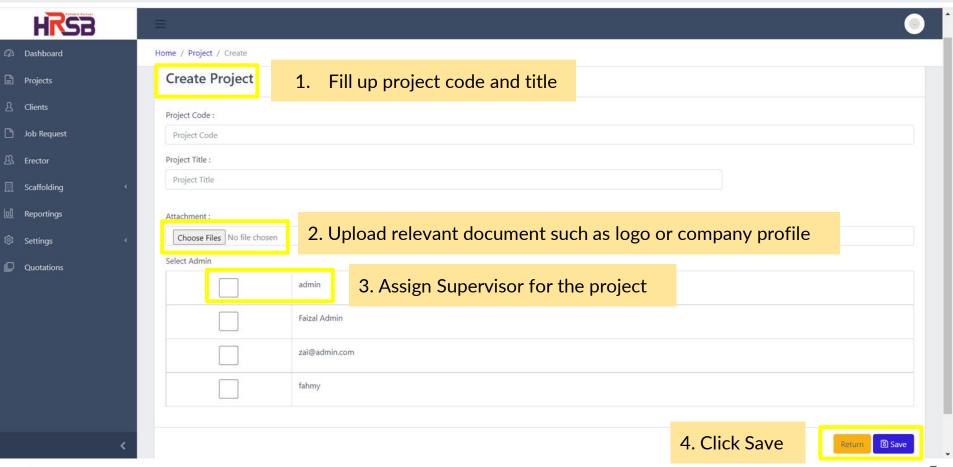

# System Guideline

**HRSB Scaffolding Module** 





### **Outline**

The Process Flow . . . 3

Registering Projects & Clients . . . 5

Creating Job Request . . . 14

Modification & Maintenance Structure . . . 49

Generating Report . . . 57



### The Process Flow



#### **HRSB Scaffolding Module Process Flow**

· Monthly



## **Registering Projects**



#### **REGISTER PROJECT**





#### **REGISTER PROJECT**





# **Registering Clients**



#### REGISTER CLIENT Method 1: Register client from projects tab





#### **REGISTER PROJECT**



#### **REGISTER PROJECT**



#### REGISTER CLIENT Method 2: Register client from client menu



#### REGISTER CLIENT Method 2: Register client from client menu



# **Job Request**







16

Actions



KRSB Scaffolding 2021































HRSB







HRSB



















HKSB

HRSB Scaffolding 2021

35























46



HRSB Scaffolding 2021



48

### **Modification & Maintenance Structure**









52







HRSB Scaffolding 2021



56

# **Generate Report**







## **Thank You**