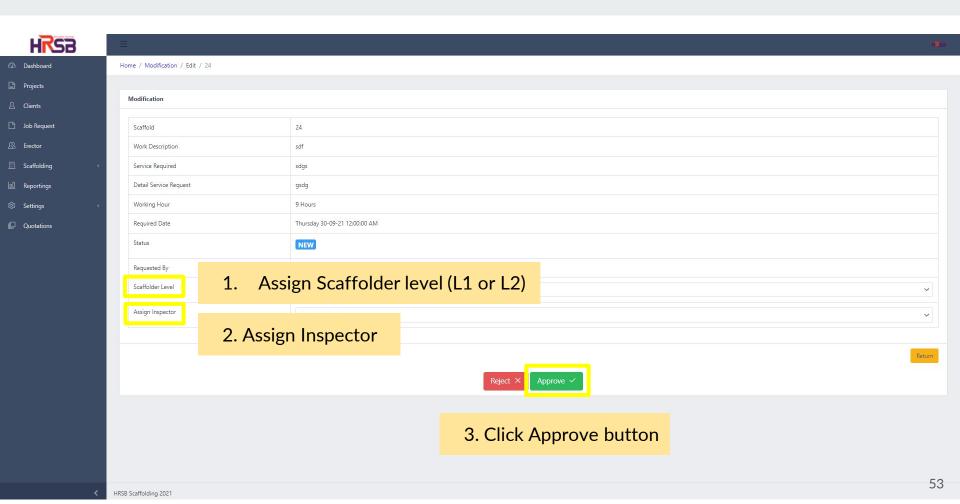

ance Structure . . . 49

Generating Report . . . 57



### The Process Flow



#### **HRSB Scaffolding Module Process Flow**

· Monthly



## **Registering Projects**



#### **REGISTER PROJECT**





#### **REGISTER PROJECT**





# **Registering Clients**



#### REGISTER CLIENT Method 1: Register client from projects tab





#### **REGISTER PROJECT**



#### **REGISTER PROJECT**



#### REGISTER CLIENT Method 2: Register client from client menu



#### REGISTER CLIENT Method 2: Register client from client menu



# **Job Request**







16

Actions



KRSB Scaffolding 2021































HRSB







HRSB



















HKSB

HRSB Scaffolding 2021

35























46



HRSB Scaffolding 2021



48

### **Modification & Maintenance Structure**









52







HRSB Scaffolding 2021



56

# **Generate Report**







## **Thank You**