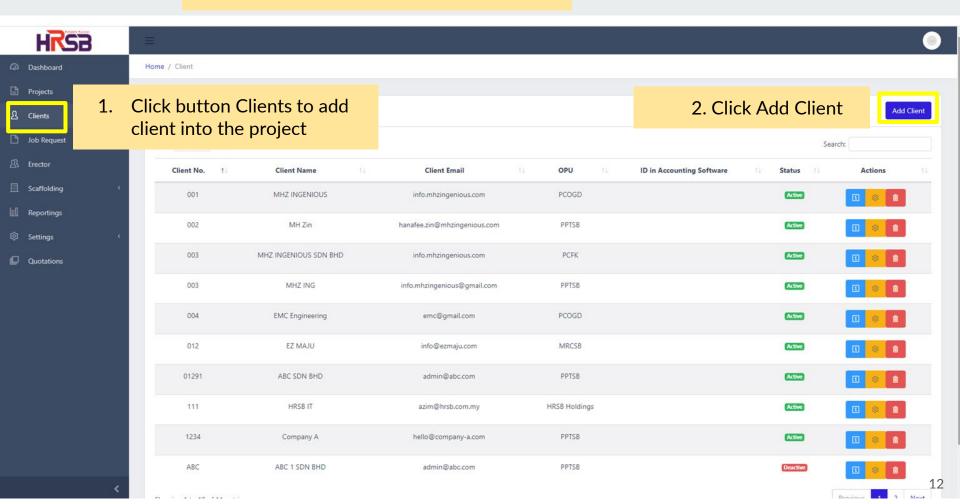

# System Guideline

**HRSB Scaffolding Module** 





### **Outline**

The Process Flow . . . 3

Registering Projects & Clients . . . 5

Creating Job Request . . . 14

Modification & Maintenance Structure . . . 49

Generating Report . . . 57



### The Process Flow



#### **HRSB Scaffolding Module Process Flow**

· Monthly



## **Registering Projects**



#### **REGISTER PROJECT**





#### **REGISTER PROJECT**





# **Registering Clients**



#### REGISTER CLIENT Method 1: Register client from projects tab





#### **REGISTER PROJECT**



#### **REGISTER PROJECT**



#### REGISTER CLIENT Method 2: Register client from client menu



#### REGISTER CLIENT Method 2: Register client from client menu



# **Job Request**







16

Actions



KRSB Scaffolding 2021































HRSB







HRSB



















HKSB

HRSB Scaffolding 2021

35























46



HRSB Scaffolding 2021



48

### **Modification & Maintenance Structure**









52







HRSB Scaffolding 2021



56

# **Generate Report**







## **Thank You**