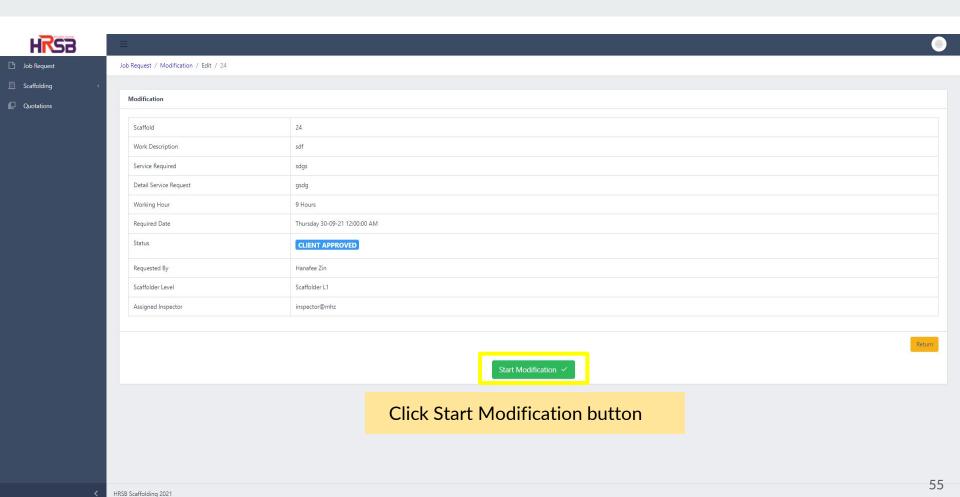

Structure . . . 49

Generating Report . . . 57



### The Process Flow



#### **HRSB Scaffolding Module Process Flow**

· Monthly



## **Registering Projects**



#### **REGISTER PROJECT**





#### **REGISTER PROJECT**





# **Registering Clients**



#### REGISTER CLIENT Method 1: Register client from projects tab





#### **REGISTER PROJECT**



#### **REGISTER PROJECT**



#### REGISTER CLIENT Method 2: Register client from client menu



#### REGISTER CLIENT Method 2: Register client from client menu



# **Job Request**







16

Actions



KRSB Scaffolding 2021































HRSB







HRSB



















HKSB

HRSB Scaffolding 2021

35























46



HRSB Scaffolding 2021



48

### **Modification & Maintenance Structure**









52







HRSB Scaffolding 2021



56

# **Generate Report**







## **Thank You**