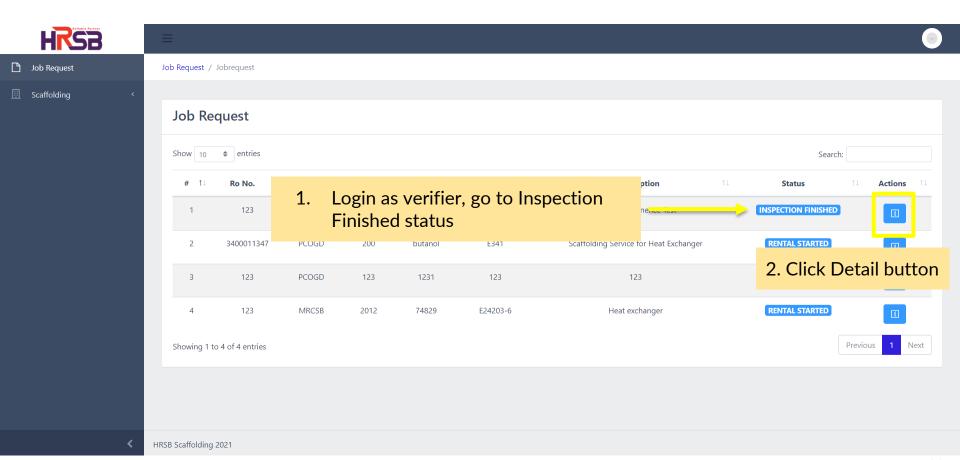

# **Job Request**

16

Actions

KRSB Scaffolding 2021

HRSB

HRSB

HKSB

HRSB Scaffolding 2021