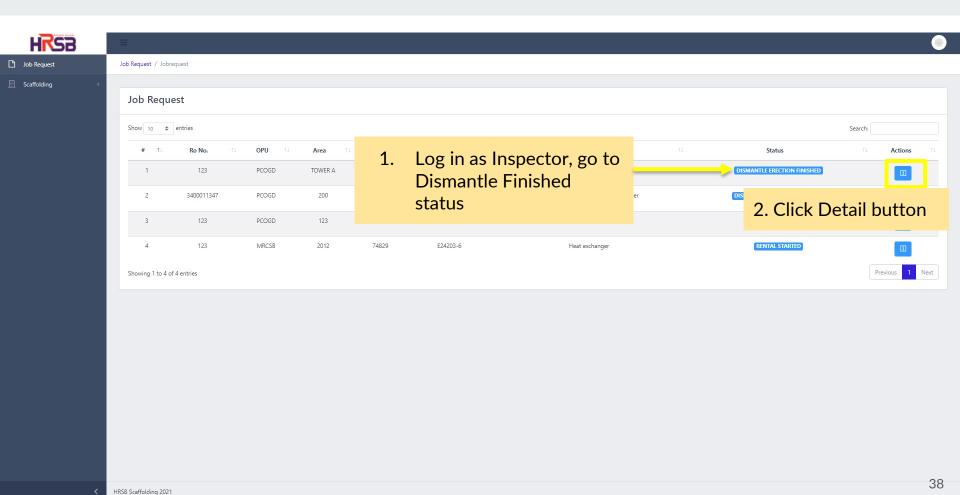

# **Job Request**

16

Actions

KRSB Scaffolding 2021

HRSB

HRSB

HKSB

HRSB Scaffolding 2021