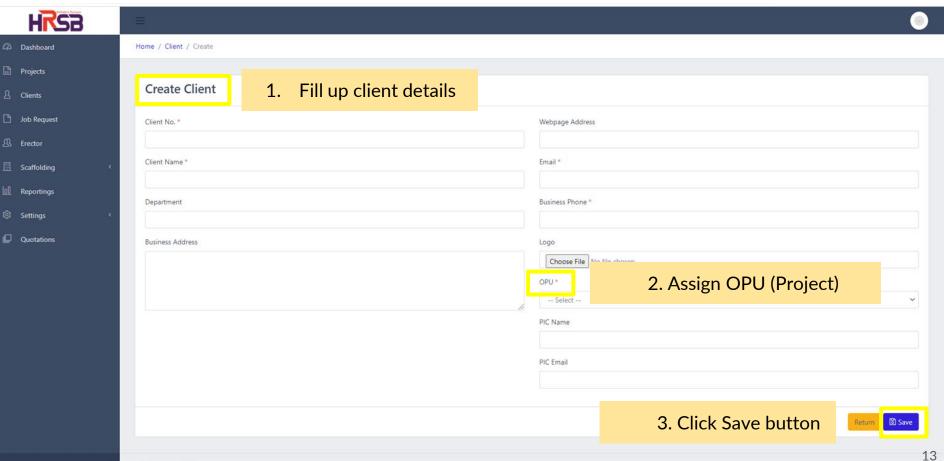

# System Guideline

**HRSB Scaffolding Module** 





### **Outline**

The Process Flow . . . 3

Registering Projects & Clients . . . 5

Creating Job Request . . . 14

Modification & Maintenance Structure . . . 49

Generating Report . . . 57



### The Process Flow



#### **HRSB Scaffolding Module Process Flow**

· Monthly



## **Registering Projects**



#### **REGISTER PROJECT**





#### **REGISTER PROJECT**





# **Registering Clients**



#### REGISTER CLIENT Method 1: Register client from projects tab





#### **REGISTER PROJECT**



#### **REGISTER PROJECT**



#### REGISTER CLIENT Method 2: Register client from client menu



#### REGISTER CLIENT Method 2: Register client from client menu



# **Job Request**







16

Actions



KRSB Scaffolding 2021































HRSB







HRSB



















HKSB

HRSB Scaffolding 2021

35























46



HRSB Scaffolding 2021



48

### **Modification & Maintenance Structure**









52







HRSB Scaffolding 2021



56

# **Generate Report**







## **Thank You**