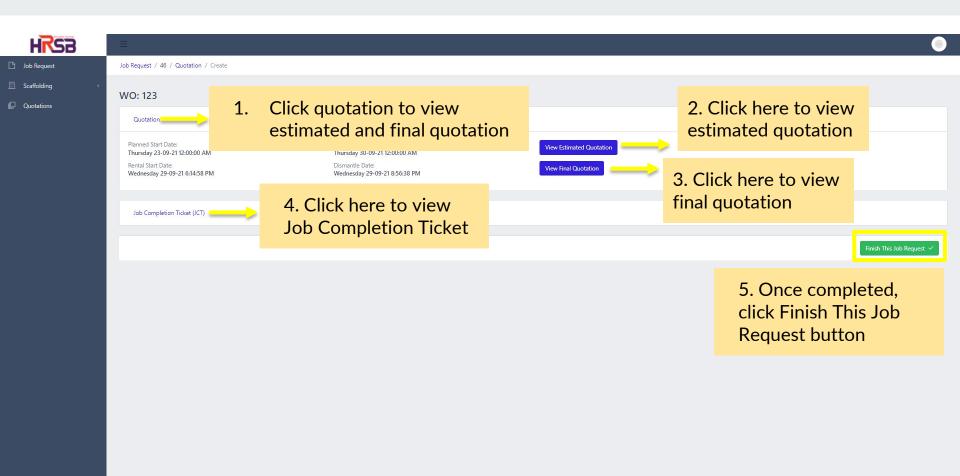

# **Job Request**

16

Actions

KRSB Scaffolding 2021

HRSB

HRSB

HKSB

HRSB Scaffolding 2021