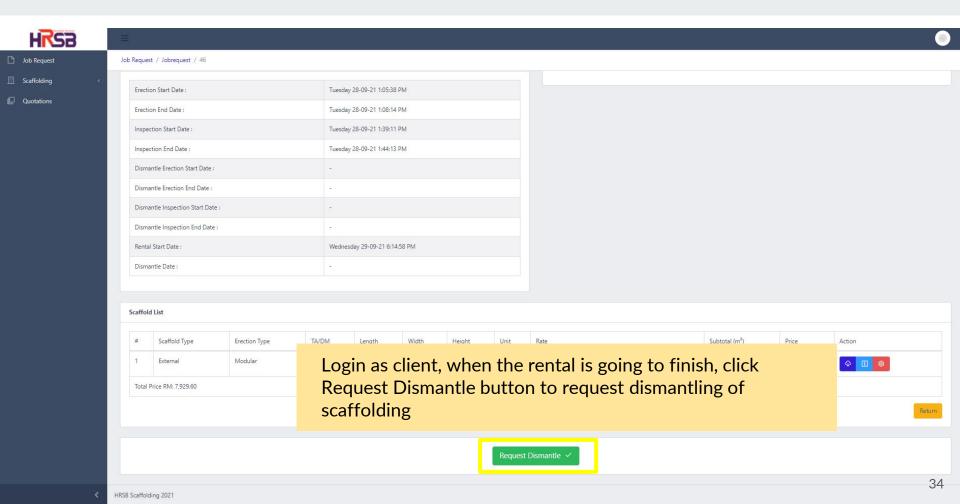

# **Job Request**

16

Actions

KRSB Scaffolding 2021

HRSB

HRSB

HKSB

HRSB Scaffolding 2021