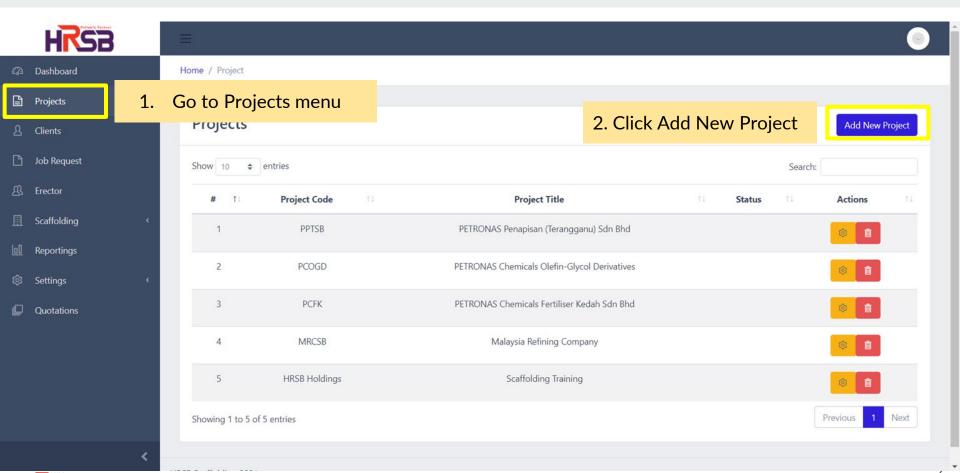

# System Guideline

**HRSB Scaffolding Module** 





### **Outline**

The Process Flow . . . 3

Registering Projects & Clients . . . 5

Creating Job Request . . . 14

Modification & Maintenance Structure . . . 49

Generating Report . . . 57



### The Process Flow



#### **HRSB Scaffolding Module Process Flow**

· Monthly



## **Registering Projects**



#### **REGISTER PROJECT**





#### **REGISTER PROJECT**





# **Registering Clients**



#### REGISTER CLIENT Method 1: Register client from projects tab





#### **REGISTER PROJECT**



#### **REGISTER PROJECT**



#### REGISTER CLIENT Method 2: Register client from client menu



#### REGISTER CLIENT Method 2: Register client from client menu



# **Job Request**







16

Actions



KRSB Scaffolding 2021































HRSB







HRSB



















HKSB

HRSB Scaffolding 2021

35























46



HRSB Scaffolding 2021



48

### **Modification & Maintenance Structure**









52







HRSB Scaffolding 2021



56

# **Generate Report**







## **Thank You**