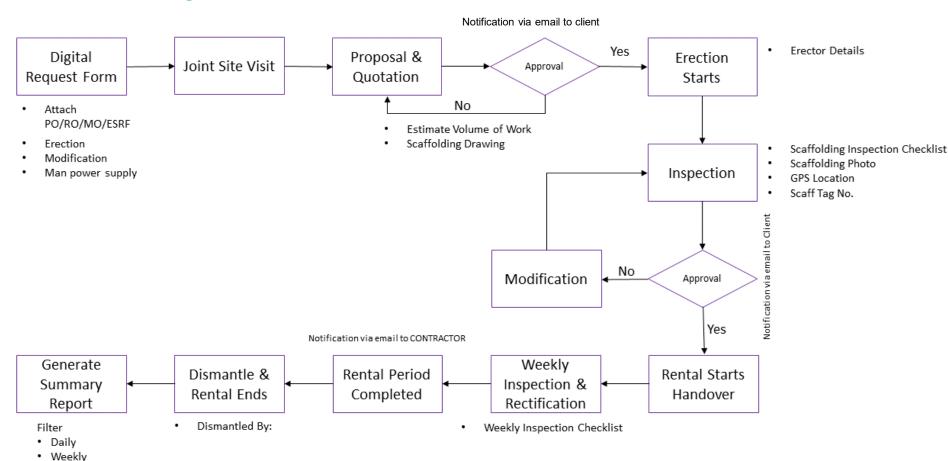

# System Guideline

**HRSB Scaffolding Module** 





### **Outline**

The Process Flow . . . 3

Registering Projects & Clients . . . 5

Creating Job Request . . . 14

Modification & Maintenance Structure . . . 49

Generating Report . . . 57



### The Process Flow



#### **HRSB Scaffolding Module Process Flow**

· Monthly



## **Registering Projects**



#### **REGISTER PROJECT**





#### **REGISTER PROJECT**





# **Registering Clients**



#### REGISTER CLIENT Method 1: Register client from projects tab





#### **REGISTER PROJECT**



#### **REGISTER PROJECT**



#### REGISTER CLIENT Method 2: Register client from client menu



#### REGISTER CLIENT Method 2: Register client from client menu



# **Job Request**







16

Actions



KRSB Scaffolding 2021































HRSB







HRSB



















HKSB

HRSB Scaffolding 2021

35























46



HRSB Scaffolding 2021



48

### **Modification & Maintenance Structure**









52







HRSB Scaffolding 2021



56

# **Generate Report**







## **Thank You**