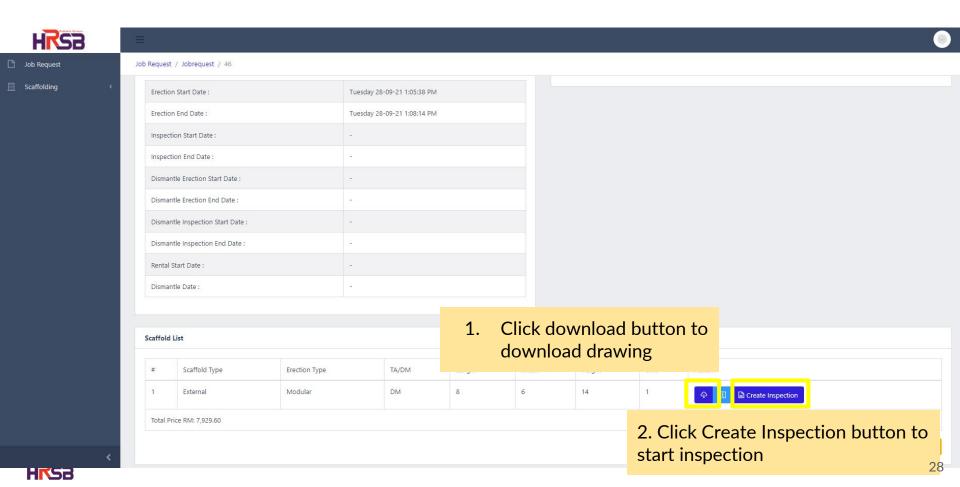

line

**HRSB Scaffolding Module** 





### **Outline**

The Process Flow . . . 3

Registering Projects & Clients . . . 5

Creating Job Request . . . 14

Modification & Maintenance Structure . . . 49

Generating Report . . . 57



### The Process Flow



#### **HRSB Scaffolding Module Process Flow**

· Monthly



## **Registering Projects**



#### **REGISTER PROJECT**





#### **REGISTER PROJECT**





# **Registering Clients**



#### REGISTER CLIENT Method 1: Register client from projects tab





#### **REGISTER PROJECT**



#### **REGISTER PROJECT**



#### REGISTER CLIENT Method 2: Register client from client menu



#### REGISTER CLIENT Method 2: Register client from client menu



# **Job Request**







16

Actions



KRSB Scaffolding 2021































HRSB







HRSB



















HKSB

HRSB Scaffolding 2021

35























46



HRSB Scaffolding 2021



48

### **Modification & Maintenance Structure**









52







HRSB Scaffolding 2021



56

# **Generate Report**







## **Thank You**