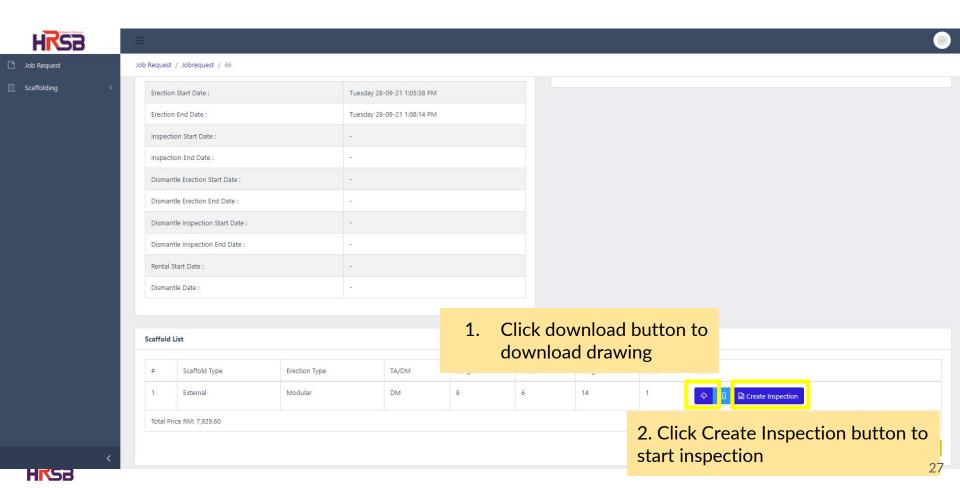

deline

**HRSB Scaffolding Module** 





### **Outline**

The Process Flow . . . 3

Registering Projects & Clients . . . 5

Creating Job Request . . . 14

Modification & Maintenance Structure . . . 49

Generating Report . . . 57



### The Process Flow



#### **HRSB Scaffolding Module Process Flow**

· Monthly



## **Registering Projects**



#### **REGISTER PROJECT**





#### **REGISTER PROJECT**





# **Registering Clients**



#### REGISTER CLIENT Method 1: Register client from projects tab





#### **REGISTER PROJECT**



#### **REGISTER PROJECT**



#### REGISTER CLIENT Method 2: Register client from client menu



#### REGISTER CLIENT Method 2: Register client from client menu



# **Job Request**







16

Actions



KRSB Scaffolding 2021































HRSB







HRSB



















HKSB

HRSB Scaffolding 2021

35























46



HRSB Scaffolding 2021



48

### **Modification & Maintenance Structure**









52







HRSB Scaffolding 2021



56

# **Generate Report**







## **Thank You**