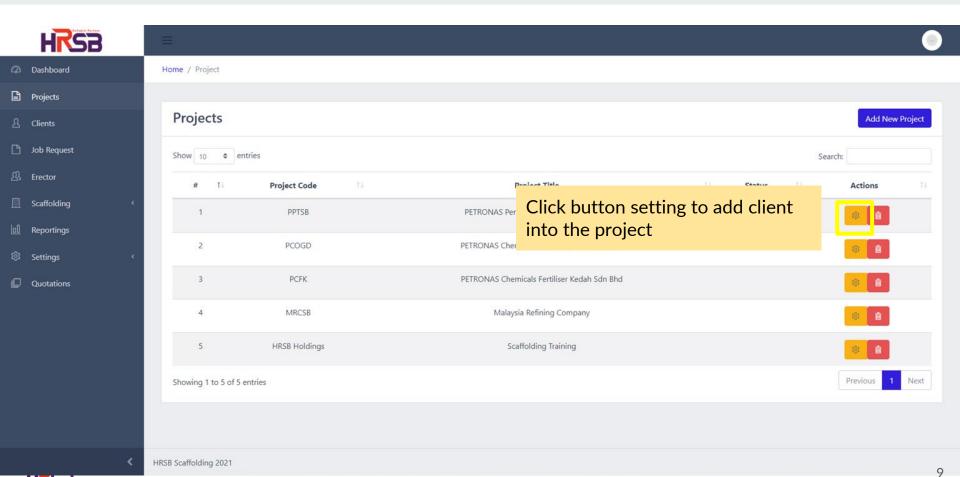

# System Guideline

**HRSB Scaffolding Module** 





### **Outline**

The Process Flow . . . 3

Registering Projects & Clients . . . 5

Creating Job Request . . . 14

Modification & Maintenance Structure . . . 49

Generating Report . . . 57



### The Process Flow



#### **HRSB Scaffolding Module Process Flow**

· Monthly



## **Registering Projects**



#### **REGISTER PROJECT**





#### **REGISTER PROJECT**





# **Registering Clients**



#### REGISTER CLIENT Method 1: Register client from projects tab





#### **REGISTER PROJECT**



#### **REGISTER PROJECT**



#### REGISTER CLIENT Method 2: Register client from client menu



#### REGISTER CLIENT Method 2: Register client from client menu



# **Job Request**







16

Actions



KRSB Scaffolding 2021































HRSB







HRSB



















HKSB

HRSB Scaffolding 2021

35























46



HRSB Scaffolding 2021



48

### **Modification & Maintenance Structure**









52







HRSB Scaffolding 2021



56

# **Generate Report**







## **Thank You**