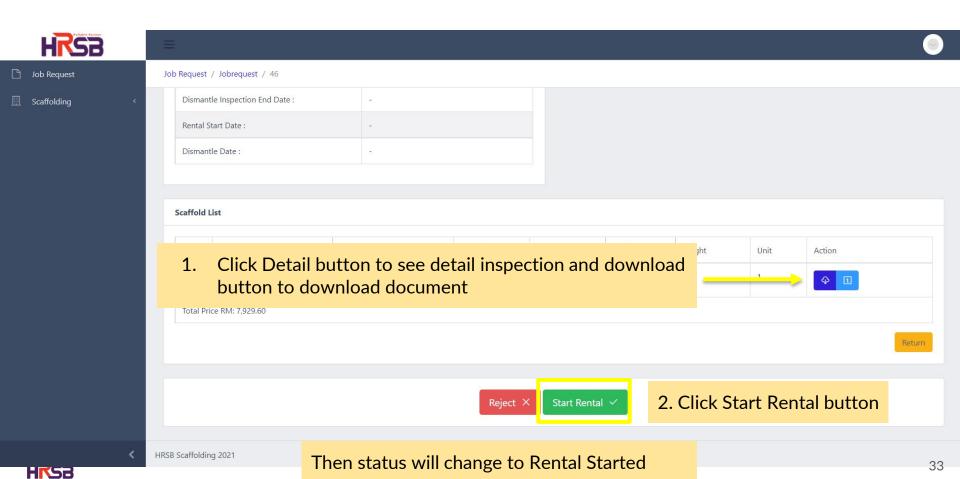

# **Job Request**

16

Actions

KRSB Scaffolding 2021

HRSB

HRSB

HKSB

HRSB Scaffolding 2021