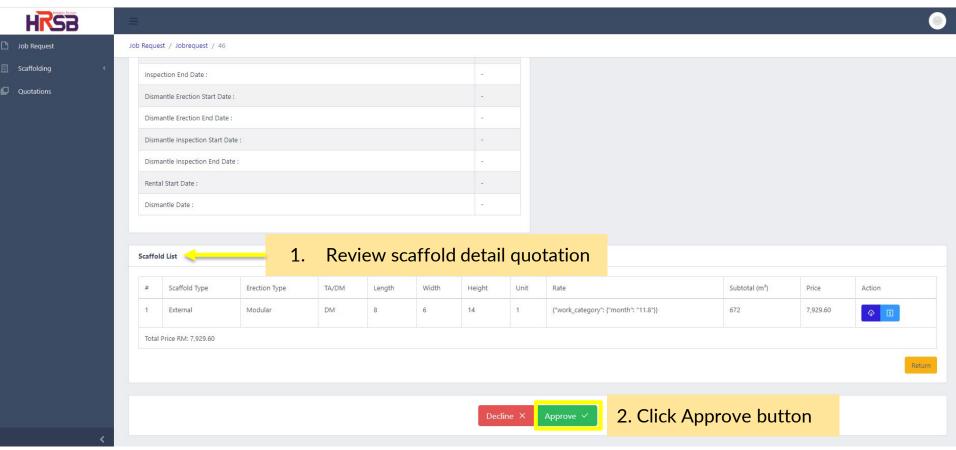

# **Job Request**

16

Actions

KRSB Scaffolding 2021

HRSB

HRSB

HKSB

HRSB Scaffolding 2021