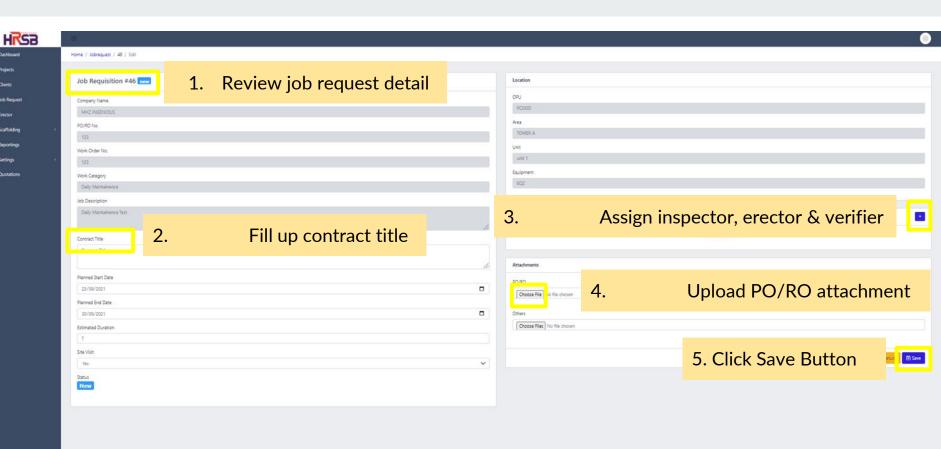

# **Job Request**

16

Actions

KRSB Scaffolding 2021

HRSB

HRSB

HKSB

HRSB Scaffolding 2021