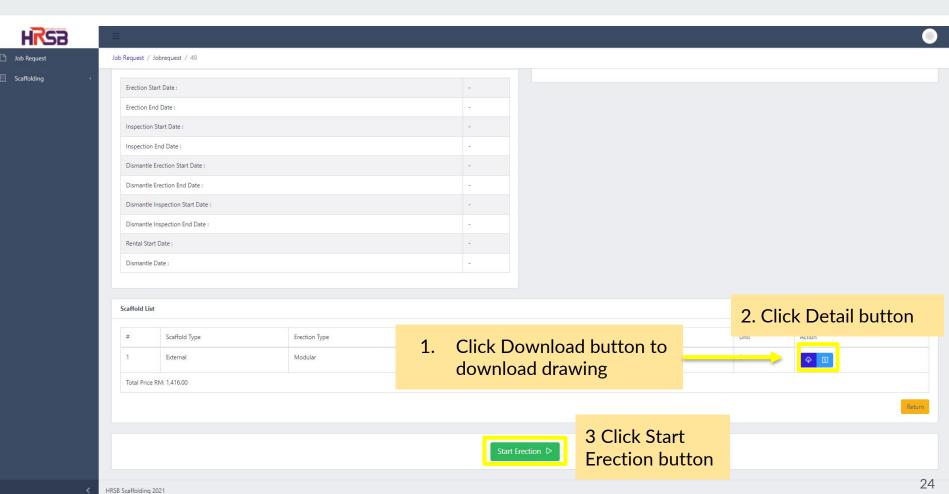

# System Guideline

**HRSB Scaffolding Module** 





### **Outline**

The Process Flow . . . 3

Registering Projects & Clients . . . 5

Creating Job Request . . . 14

Modification & Maintenance Structure . . . 49

Generating Report . . . 57



### The Process Flow



#### **HRSB Scaffolding Module Process Flow**

· Monthly



## **Registering Projects**



#### **REGISTER PROJECT**





#### **REGISTER PROJECT**





# **Registering Clients**



#### REGISTER CLIENT Method 1: Register client from projects tab





#### **REGISTER PROJECT**



#### **REGISTER PROJECT**



#### REGISTER CLIENT Method 2: Register client from client menu



#### REGISTER CLIENT Method 2: Register client from client menu



# **Job Request**







16

Actions



KRSB Scaffolding 2021































HRSB







HRSB



















HKSB

HRSB Scaffolding 2021

35























46



HRSB Scaffolding 2021



48

### **Modification & Maintenance Structure**









52







HRSB Scaffolding 2021



56

# **Generate Report**







## **Thank You**