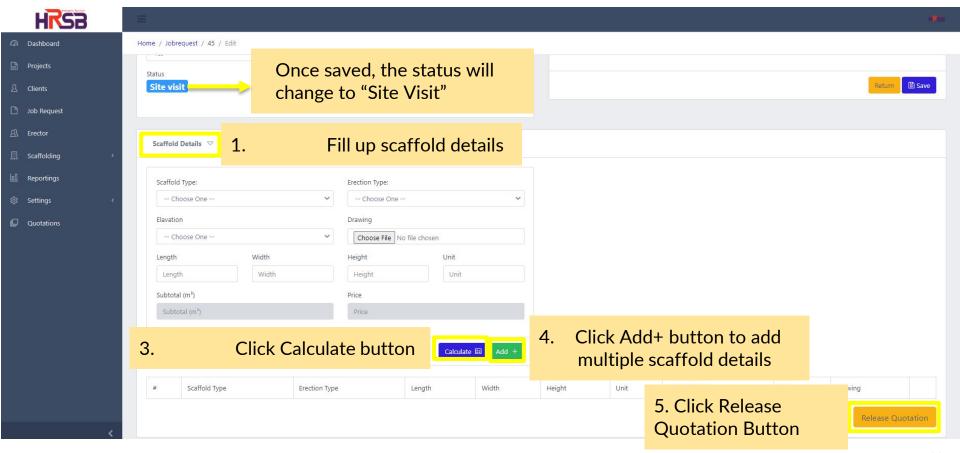

# **Job Request**

16

Actions

KRSB Scaffolding 2021

HRSB

HRSB

HKSB

HRSB Scaffolding 2021