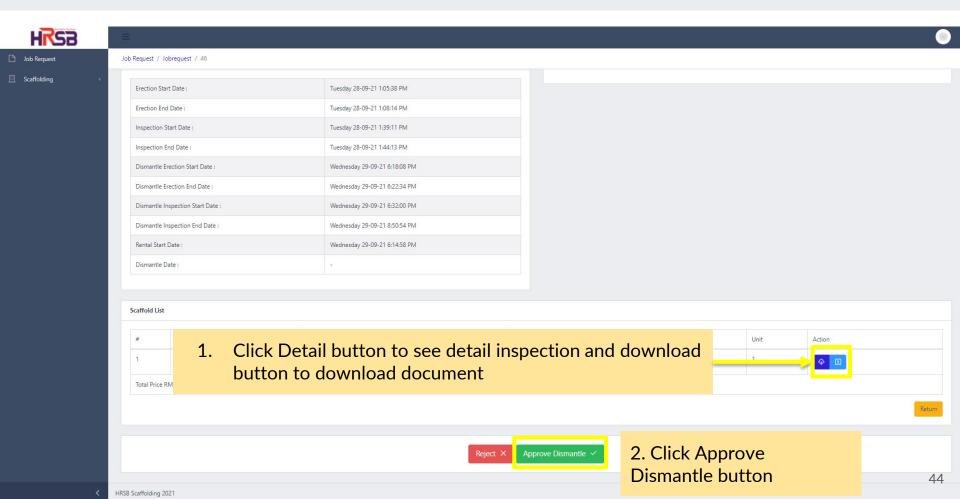

# **Job Request**

16

Actions

KRSB Scaffolding 2021

HRSB

HRSB

HKSB

HRSB Scaffolding 2021