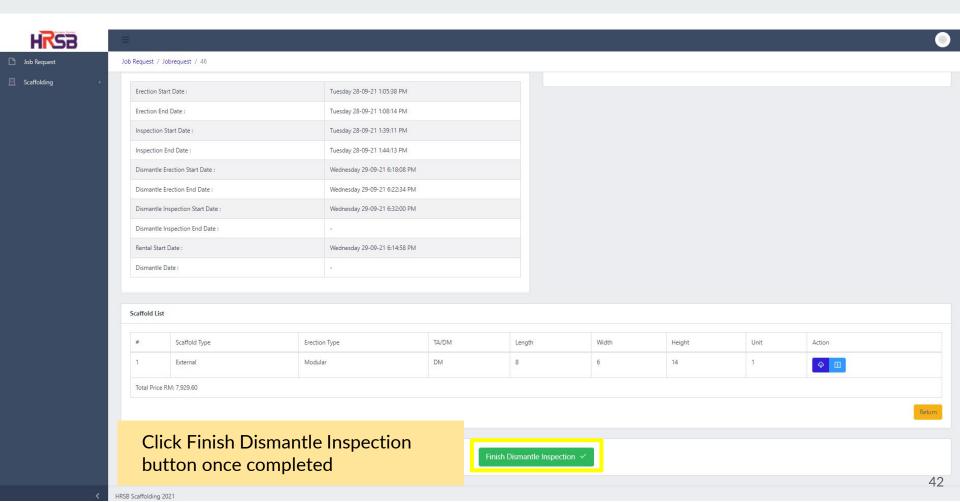

# **Job Request**

16

Actions

KRSB Scaffolding 2021

HRSB

HRSB

HKSB

HRSB Scaffolding 2021