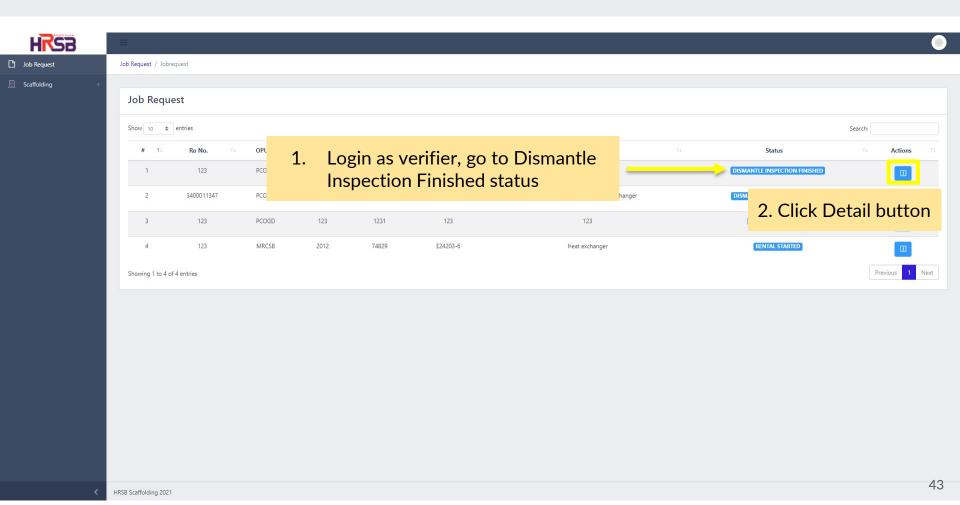

# **Job Request**

16

Actions

KRSB Scaffolding 2021

HRSB

HRSB

HKSB

HRSB Scaffolding 2021