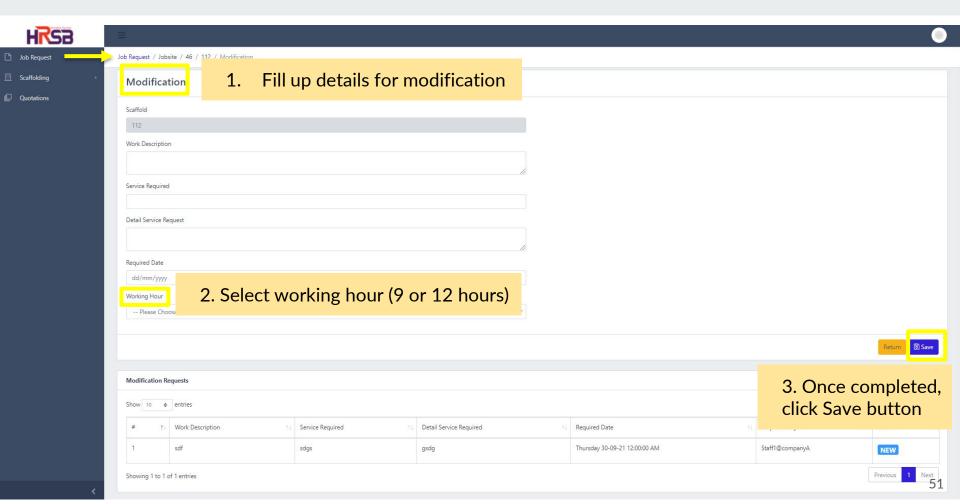

Maintenance Structure . . . 49

Generating Report . . . 57



### The Process Flow



#### **HRSB Scaffolding Module Process Flow**

· Monthly



## **Registering Projects**



#### **REGISTER PROJECT**





#### **REGISTER PROJECT**





# **Registering Clients**



#### REGISTER CLIENT Method 1: Register client from projects tab





#### **REGISTER PROJECT**



#### **REGISTER PROJECT**



#### REGISTER CLIENT Method 2: Register client from client menu



#### REGISTER CLIENT Method 2: Register client from client menu



# **Job Request**







16

Actions



KRSB Scaffolding 2021































HRSB







HRSB



















HKSB

HRSB Scaffolding 2021

35























46



HRSB Scaffolding 2021



48

### **Modification & Maintenance Structure**









52







HRSB Scaffolding 2021



56

# **Generate Report**







## **Thank You**