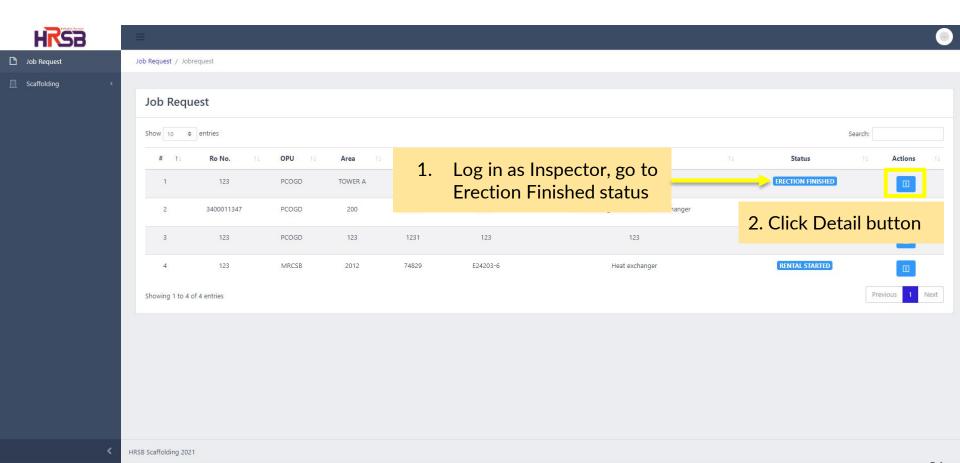

# **Job Request**

16

Actions

KRSB Scaffolding 2021

HRSB

HRSB

HKSB

HRSB Scaffolding 2021