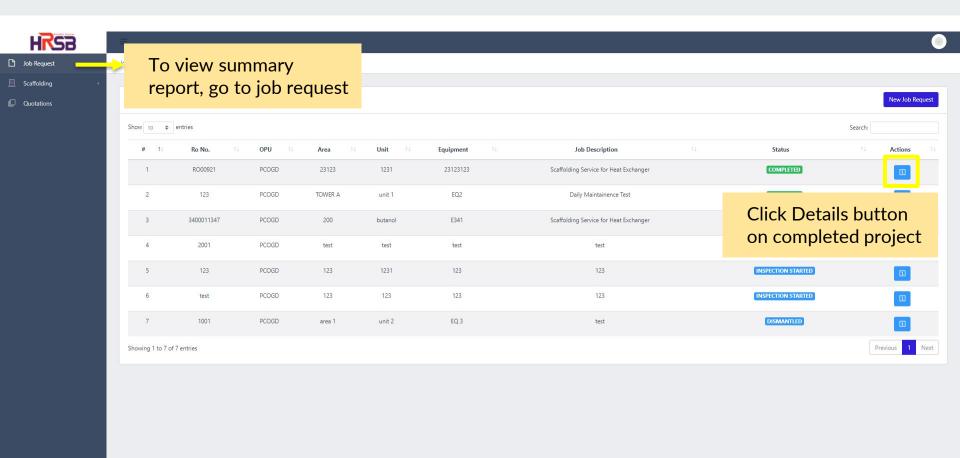

he Process Flow



#### **HRSB Scaffolding Module Process Flow**

· Monthly



## **Registering Projects**



#### **REGISTER PROJECT**





#### **REGISTER PROJECT**





# **Registering Clients**



#### REGISTER CLIENT Method 1: Register client from projects tab





#### **REGISTER PROJECT**



#### **REGISTER PROJECT**



#### REGISTER CLIENT Method 2: Register client from client menu



#### REGISTER CLIENT Method 2: Register client from client menu



# **Job Request**







16

Actions



KRSB Scaffolding 2021































HRSB







HRSB



















HKSB

HRSB Scaffolding 2021

35























46



HRSB Scaffolding 2021



48

### **Modification & Maintenance Structure**









52







HRSB Scaffolding 2021



56

# **Generate Report**







## **Thank You**