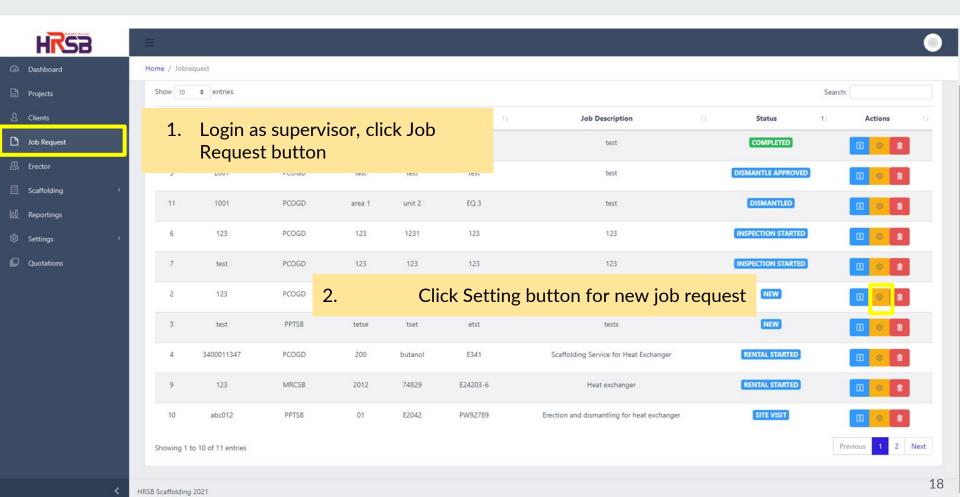

# **Job Request**

16

Actions

KRSB Scaffolding 2021

HRSB

HRSB

HKSB

HRSB Scaffolding 2021