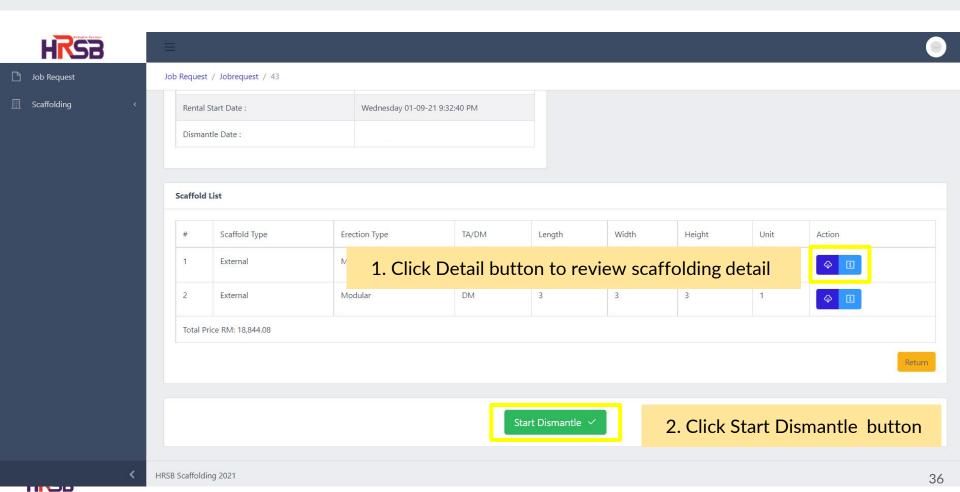

Process Flow . . . 3

Registering Projects & Clients . . . 5

Creating Job Request . . . 14

Modification & Maintenance Structure . . . 49

Generating Report . . . 57



### The Process Flow



#### **HRSB Scaffolding Module Process Flow**

· Monthly



## **Registering Projects**



#### **REGISTER PROJECT**





#### **REGISTER PROJECT**





# **Registering Clients**



#### REGISTER CLIENT Method 1: Register client from projects tab





#### **REGISTER PROJECT**



#### **REGISTER PROJECT**



#### REGISTER CLIENT Method 2: Register client from client menu



#### REGISTER CLIENT Method 2: Register client from client menu



# **Job Request**







16

Actions



KRSB Scaffolding 2021































HRSB







HRSB



















HKSB

HRSB Scaffolding 2021

35























46



HRSB Scaffolding 2021



48

### **Modification & Maintenance Structure**









52







HRSB Scaffolding 2021



56

# **Generate Report**







## **Thank You**