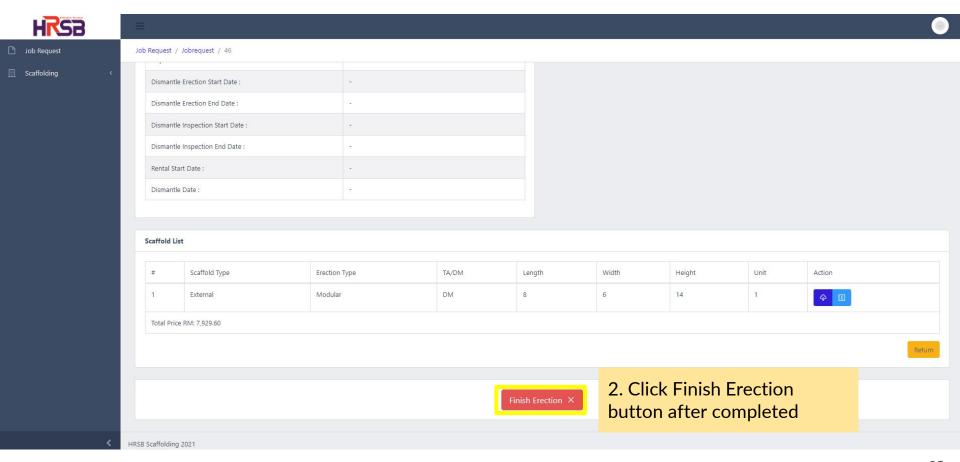

# System Guideline

**HRSB Scaffolding Module** 





### **Outline**

The Process Flow . . . 3

Registering Projects & Clients . . . 5

Creating Job Request . . . 14

Modification & Maintenance Structure . . . 49

Generating Report . . . 57



### The Process Flow



#### **HRSB Scaffolding Module Process Flow**

· Monthly



## **Registering Projects**



#### **REGISTER PROJECT**





#### **REGISTER PROJECT**





# **Registering Clients**



#### REGISTER CLIENT Method 1: Register client from projects tab





#### **REGISTER PROJECT**



#### **REGISTER PROJECT**



#### REGISTER CLIENT Method 2: Register client from client menu



#### REGISTER CLIENT Method 2: Register client from client menu



# **Job Request**







16

Actions



KRSB Scaffolding 2021































HRSB







HRSB



















HKSB

HRSB Scaffolding 2021

35























46



HRSB Scaffolding 2021



48

### **Modification & Maintenance Structure**









52







HRSB Scaffolding 2021



56

# **Generate Report**







## **Thank You**