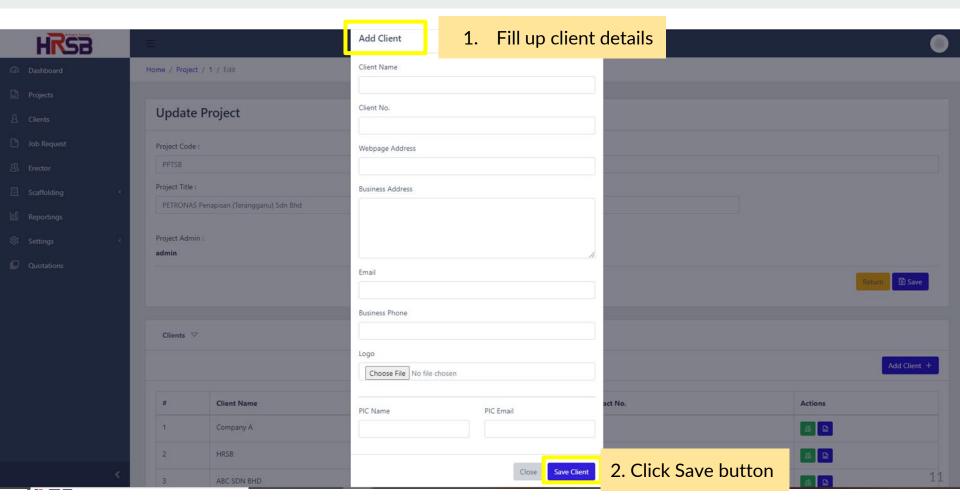

# System Guideline

**HRSB Scaffolding Module** 





### **Outline**

The Process Flow . . . 3

Registering Projects & Clients . . . 5

Creating Job Request . . . 14

Modification & Maintenance Structure . . . 49

Generating Report . . . 57



### The Process Flow



#### **HRSB Scaffolding Module Process Flow**

· Monthly



## **Registering Projects**



#### **REGISTER PROJECT**





#### **REGISTER PROJECT**





# **Registering Clients**



#### REGISTER CLIENT Method 1: Register client from projects tab





#### **REGISTER PROJECT**



#### **REGISTER PROJECT**



#### REGISTER CLIENT Method 2: Register client from client menu



#### REGISTER CLIENT Method 2: Register client from client menu



# **Job Request**







16

Actions



KRSB Scaffolding 2021































HRSB







HRSB



















HKSB

HRSB Scaffolding 2021

35























46



HRSB Scaffolding 2021



48

### **Modification & Maintenance Structure**









52







HRSB Scaffolding 2021



56

# **Generate Report**







## **Thank You**