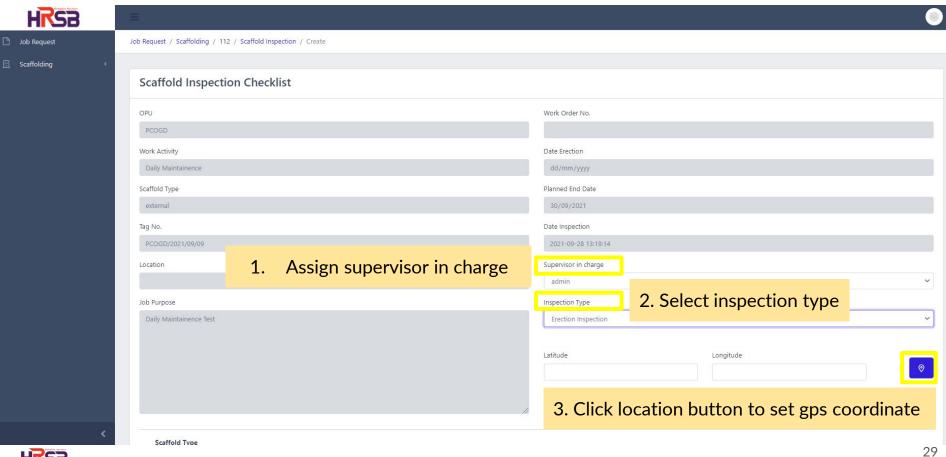

ne

**HRSB Scaffolding Module** 





### **Outline**

The Process Flow . . . 3

Registering Projects & Clients . . . 5

Creating Job Request . . . 14

Modification & Maintenance Structure . . . 49

Generating Report . . . 57



### The Process Flow



#### **HRSB Scaffolding Module Process Flow**

· Monthly



## **Registering Projects**



#### **REGISTER PROJECT**





#### **REGISTER PROJECT**





# **Registering Clients**



#### REGISTER CLIENT Method 1: Register client from projects tab





#### **REGISTER PROJECT**



#### **REGISTER PROJECT**



#### REGISTER CLIENT Method 2: Register client from client menu



#### REGISTER CLIENT Method 2: Register client from client menu



# **Job Request**







16

Actions



KRSB Scaffolding 2021































HRSB







HRSB



















HKSB

HRSB Scaffolding 2021

35























46



HRSB Scaffolding 2021



48

### **Modification & Maintenance Structure**









52







HRSB Scaffolding 2021



56

# **Generate Report**







## **Thank You**