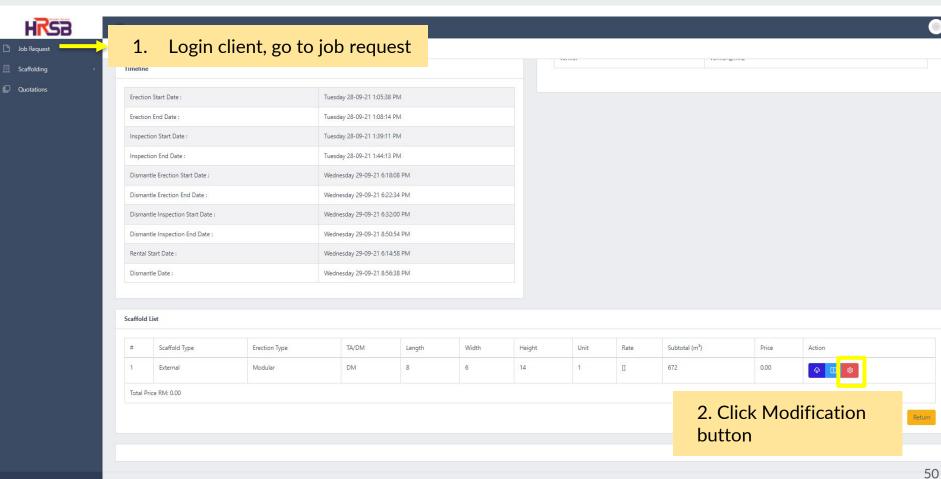

& Maintenance Structure . . . 49

Generating Report . . . 57



### The Process Flow



#### **HRSB Scaffolding Module Process Flow**

· Monthly



## **Registering Projects**



#### **REGISTER PROJECT**





#### **REGISTER PROJECT**





# **Registering Clients**



#### REGISTER CLIENT Method 1: Register client from projects tab





#### **REGISTER PROJECT**



#### **REGISTER PROJECT**



#### REGISTER CLIENT Method 2: Register client from client menu



#### REGISTER CLIENT Method 2: Register client from client menu



# **Job Request**







16

Actions



KRSB Scaffolding 2021































HRSB







HRSB



















HKSB

HRSB Scaffolding 2021

35























46



HRSB Scaffolding 2021



48

### **Modification & Maintenance Structure**









52







HRSB Scaffolding 2021



56

# **Generate Report**







## **Thank You**