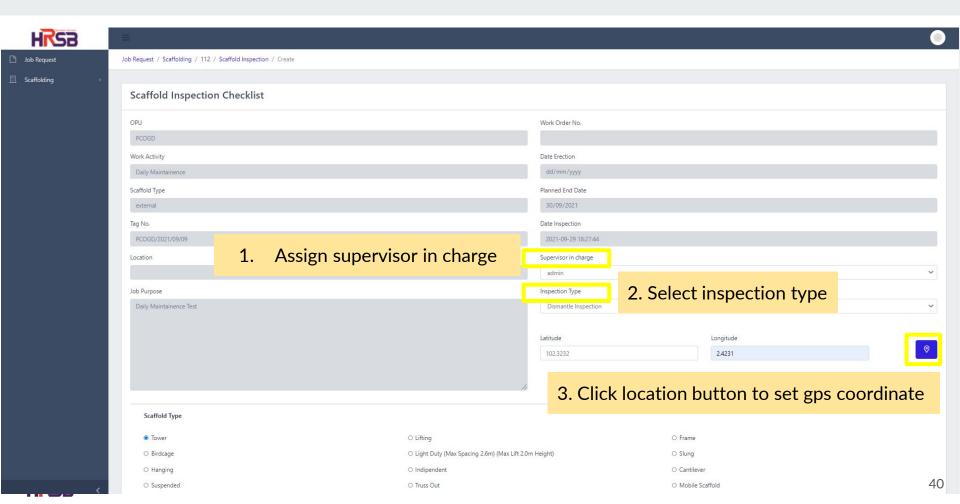

# **Job Request**

16

Actions

KRSB Scaffolding 2021

HRSB

HRSB

HKSB

HRSB Scaffolding 2021