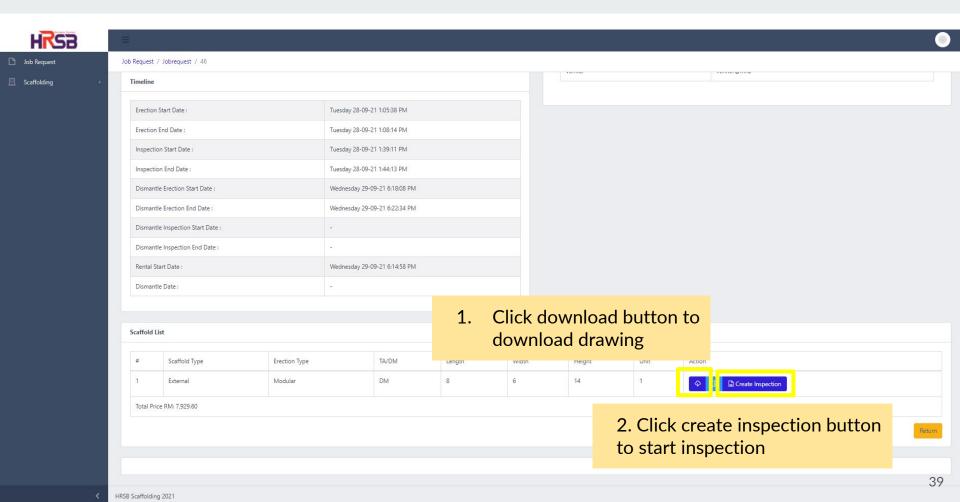

# **Job Request**

16

Actions

KRSB Scaffolding 2021

HRSB

HRSB

HKSB

HRSB Scaffolding 2021