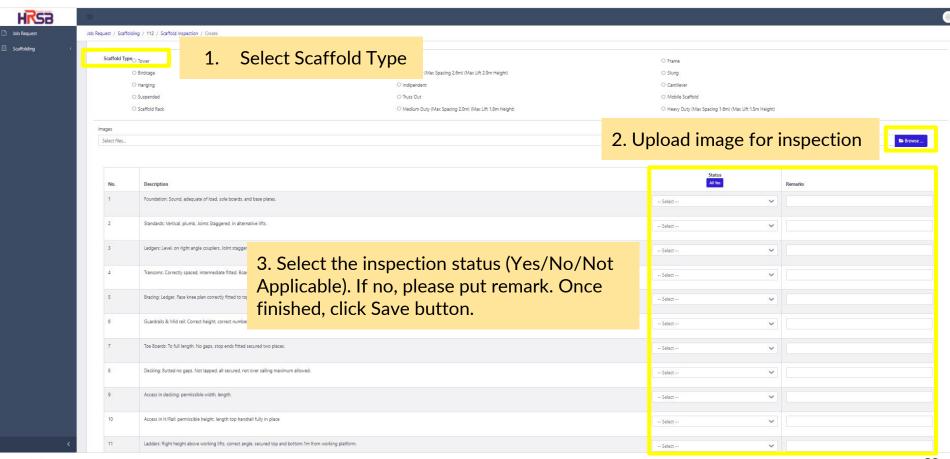

# **Job Request**

16

Actions

KRSB Scaffolding 2021

HRSB

HRSB

HKSB

HRSB Scaffolding 2021