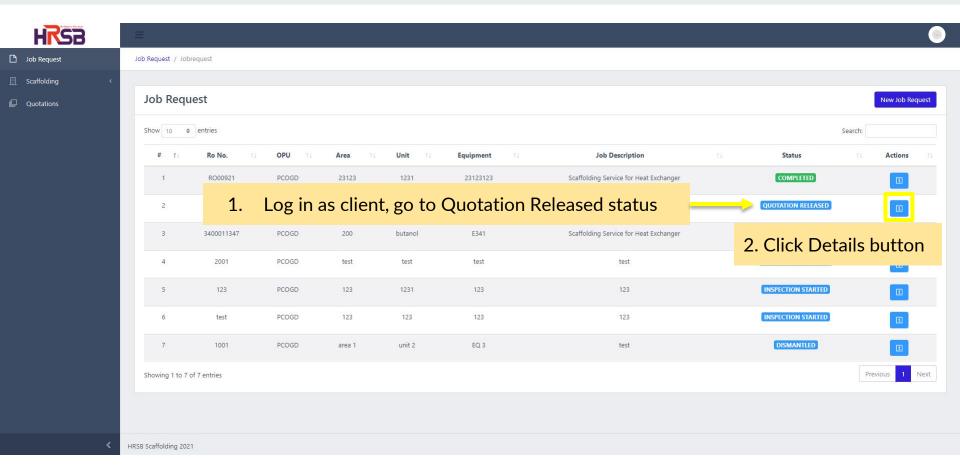

# **Job Request**

16

Actions

KRSB Scaffolding 2021

HRSB

HRSB

HKSB

HRSB Scaffolding 2021