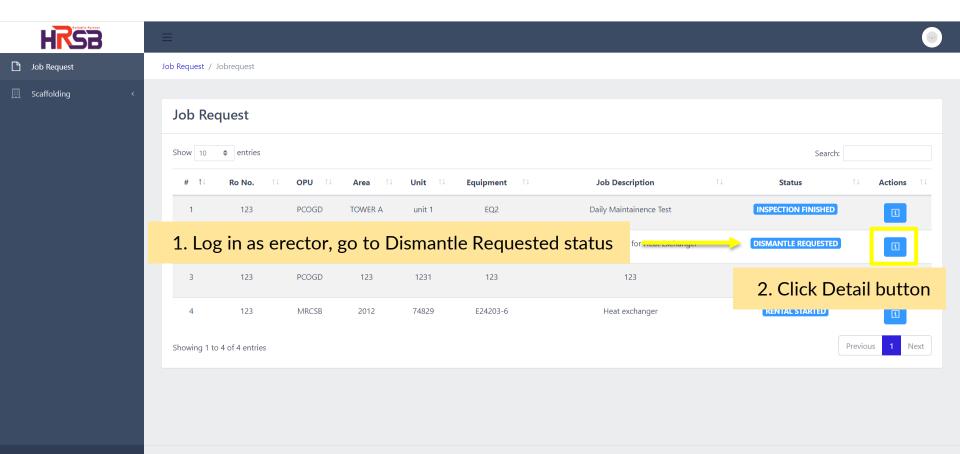

# **Job Request**

16

Actions

KRSB Scaffolding 2021

HRSB

HRSB

HKSB

HRSB Scaffolding 2021