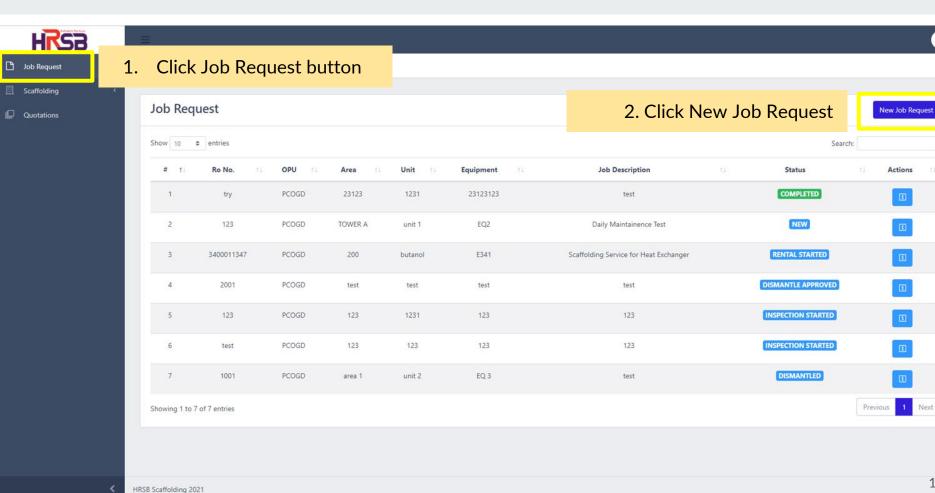

# **Job Request**

16

Actions

KRSB Scaffolding 2021

HRSB

HRSB

HKSB

HRSB Scaffolding 2021