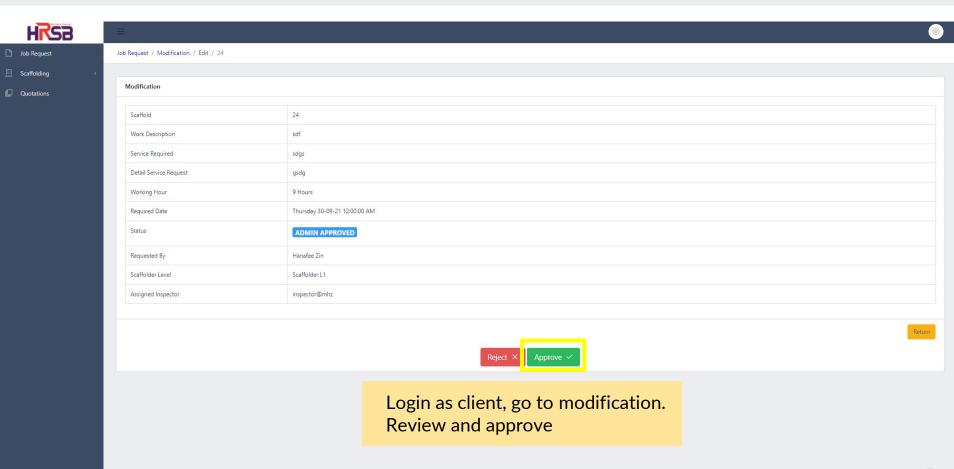

ce Structure . . . 49

Generating Report . . . 57



### The Process Flow



#### **HRSB Scaffolding Module Process Flow**

· Monthly



## **Registering Projects**



#### **REGISTER PROJECT**





#### **REGISTER PROJECT**





# **Registering Clients**



#### REGISTER CLIENT Method 1: Register client from projects tab





#### **REGISTER PROJECT**



#### **REGISTER PROJECT**



#### REGISTER CLIENT Method 2: Register client from client menu



#### REGISTER CLIENT Method 2: Register client from client menu



# **Job Request**







16

Actions



KRSB Scaffolding 2021































HRSB







HRSB



















HKSB

HRSB Scaffolding 2021

35























46



HRSB Scaffolding 2021



48

### **Modification & Maintenance Structure**









52







HRSB Scaffolding 2021



56

# **Generate Report**







## **Thank You**